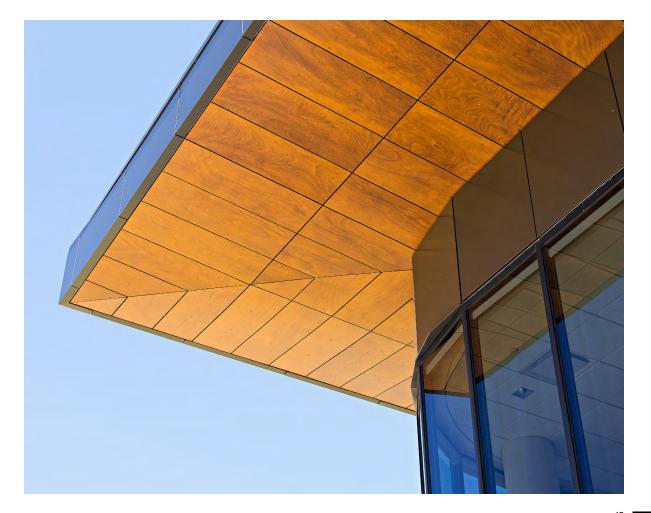

### MAINTENANCE-FREE NATURAL WOOD PANEL FOR SOFFIT APPLICATIONS.

NATURSOFFIT-W is an HPL product with natural wood designed for exclusive use in sheltered and horizontal applications, such as false ceilings and roofs. The panels cannot be directly exposed to ultraviolet radiation or water, but they can be applied to outdoor areas protected from these two elements. They do not require maintenance and provide outdoor spaces with the warmth and versatility of a natural wood design.

NATURSOFFIT-W increases the range of wood species for outdoors without maintenance.

Maintenance-free

Applications protected from the sun

Continuity: interior walls and ceilings

Sustainable

Watson Lake Hospital | Kobayashi Zedda Architects + DGBK Architects | Watson Lake, YT, Canadá Yukon (Canadá)