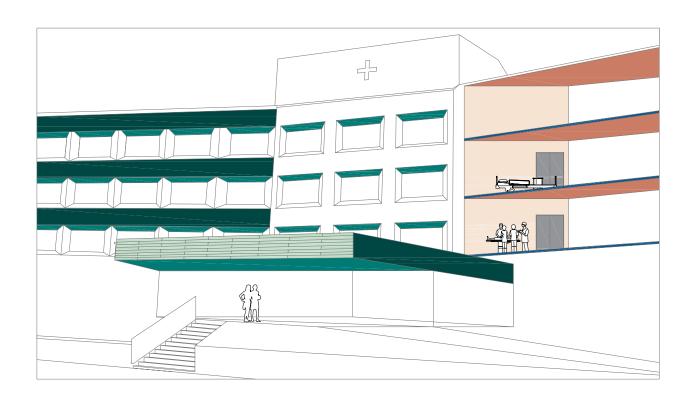

### Continuity.

Architects are provided the possibility of matching interior walls and ceilings with the soffit, creating a feeling of continuity both inside and out. They can also match the interior floor with interior walls and ceilings -as well as with the furniture-, creating a feeling of continuity within the same space.

SOFFIT

INTERIOR WALLS

INTERIOR CEILINGS

INTERIOR FLOOR