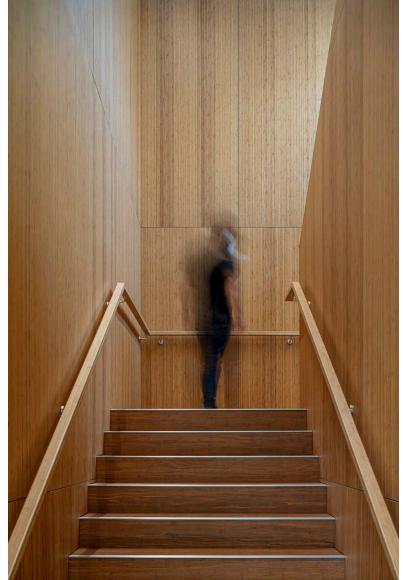

### Continuity.

Architects are provided the possibility of matching interior walls and ceilings with the soffit, creating a feeling of continuity both inside and out. They can also match the interior floor with interior walls and ceilings -as well as with the furniture-, creating a feeling of continuity within the same space.

SOFFIT

INTERIOR WALLS

INTERIOR CEILINGS

INTERIOR FLOOR