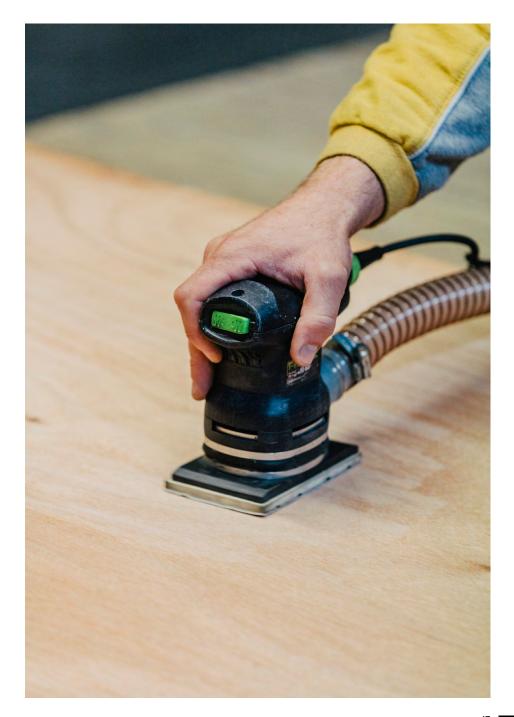

#### NATURFLOOR-W

### MAINTENANCE-FREE NATURAL WOOD FLOOR FOR INTERIORS.

NATURFLOOR-W is a maintenance-free floor for indoor spaces. Designed specifically for areas with heavy traffic, like hotels, offices, museums, airports, and shops, it is also suitable for residential applications and can be installed over radiant flooring.

The anti-moisture treatment on the surface, along with the birch plywood (9-layer marine birch plywood) and counterbalance with HPL barrier, applicable to all woods and finishes, means that NATURFLOOR-W can be installed in areas frequently in contact with water. There is an option to specify even better anti-slip resistance.

This is a durable and sustainable product, 100% water-resistant, and with an AC6 score on wear resistance and Grade-4 scratch resistance. This makes it an ideal material for commercial spaces with heavy traffic.