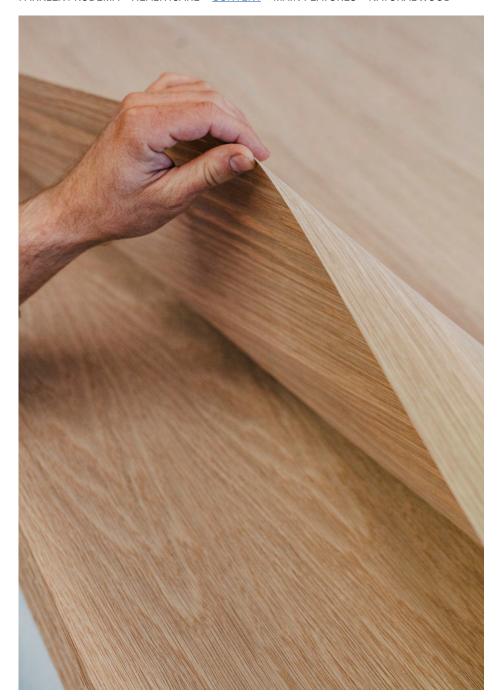

## NATURAL WOOD VENEER FOR APPLICATION ON SURFACES.

NATURSKININT-W is a high density natural wood veneer. Its thickness (1.5mm - 3mm / 0.06" - 0.11") makes it flexible for application on different surfaces, such as doors, columns, furniture and other interior elements. It adheres to any material -chipboard, fiber cement, MDF, metal, etc.- and its radius of curvature of up to 25cm / 9.85" allows it to cover rounded corners, columns... Suitable for covering doors, making furniture, etc.