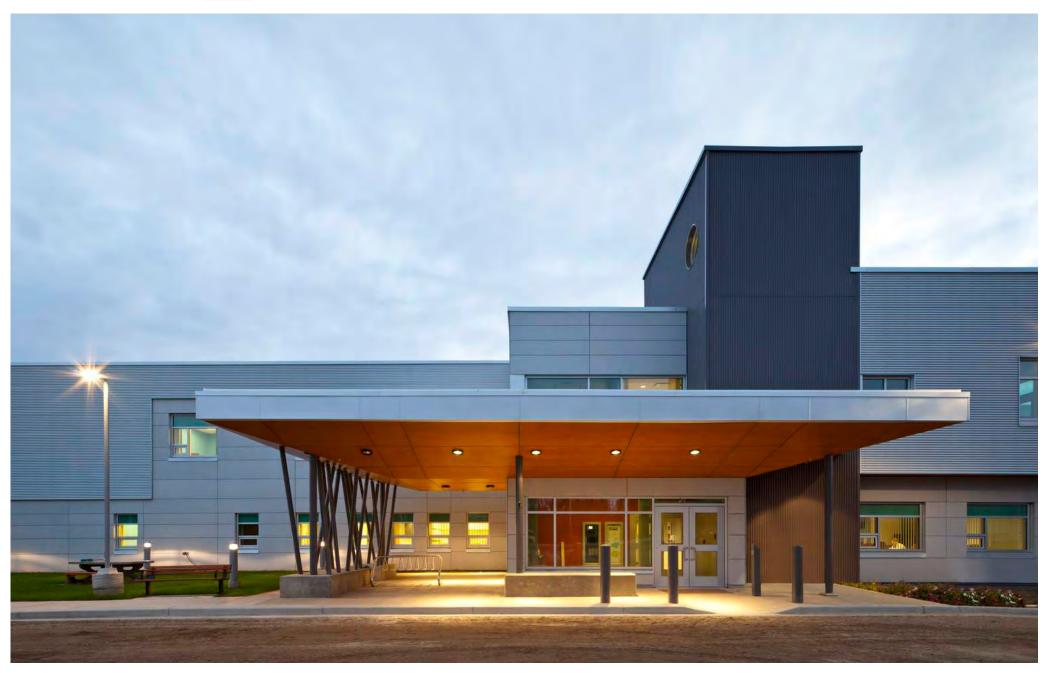

NATURSOFFIT-W increases the range of wood species for outdoors without maintenance.

Maintenance-free

Applications protected from the sun

Continuity: interior walls and ceilings

Sustainable

Watson Lake Hospital | Kobayashi Zedda Architects + DGBK Architects | Watson Lake, YT, Canadá Yukon (Canadá)