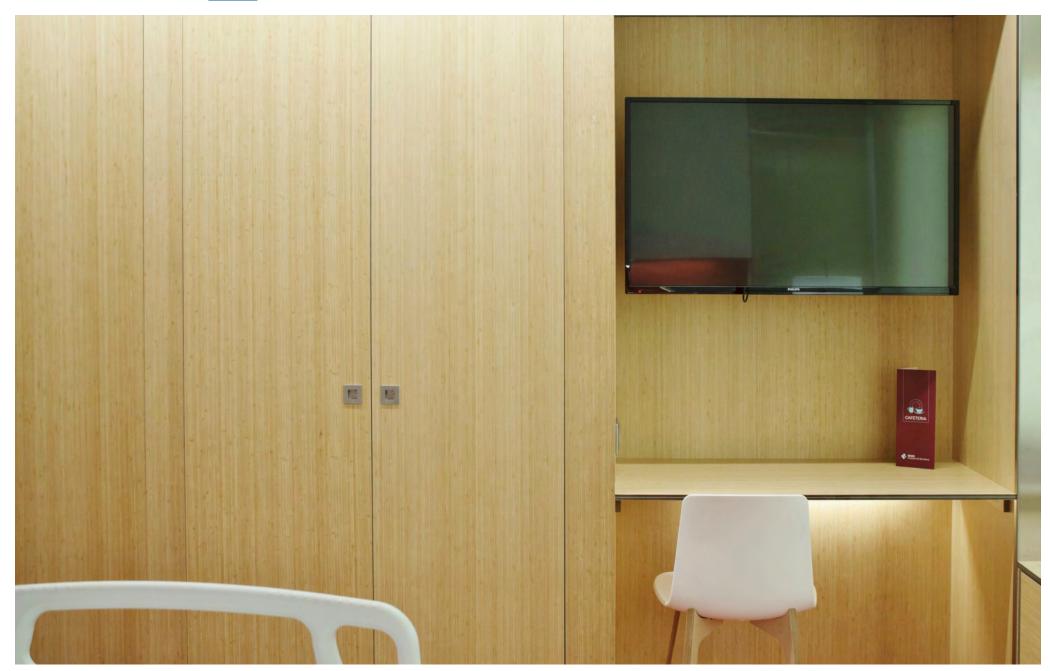

### MAINTENANCE-FREE NATURAL WOOD PANEL FOR INTERIOR WALLS AND CEILINGS.

Natural wood that is extremely moisture- and fire-resistant, for interior walls and ceilings.

Thanks to the technical leak-tightness and moisture-resistance properties of the natural wood veneer, NATURHARDPANEL-W brings a feeling of special warmth to indoor areas in frequent contact with water. It is also a high resistance covering for commercial spaces.

It has been designed for high-traffic areas such as hospitals, hotels, offices, museums, or institutional buildings.

Maintenance-free

Fire performance B-s1,d0 | Class A

Stain resistant

Sustainable

Antibacterial surface

Hospital de Barcelona | Pinearq Arquitectos | Barcelona