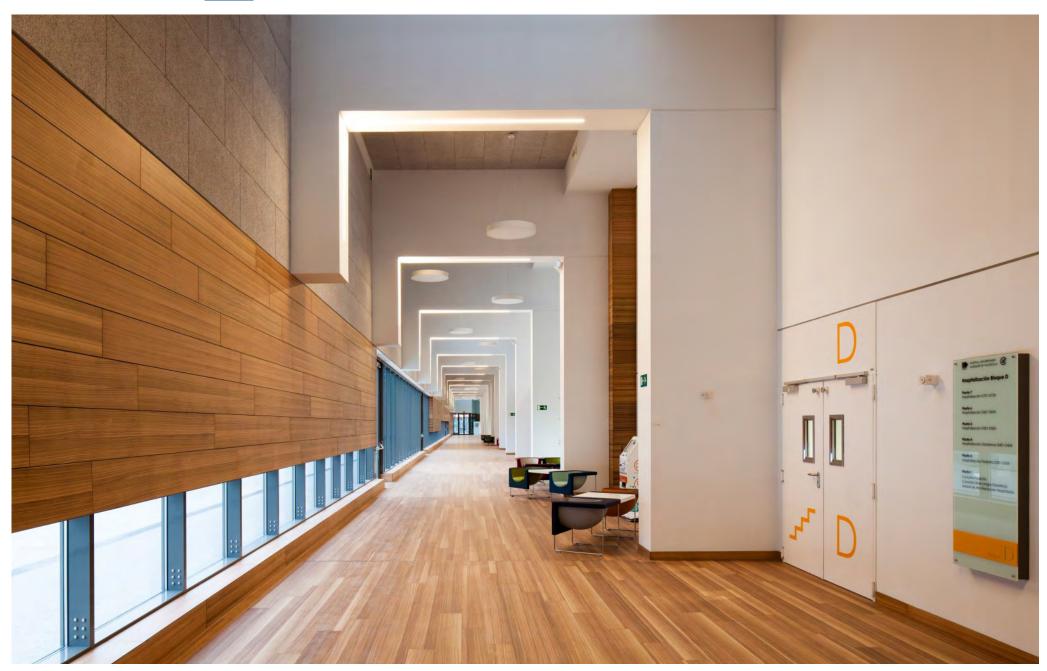

Hospital de Valdecilla | Arquitecto: Eduardo Herráez Fernandez | Santander, Cantabria