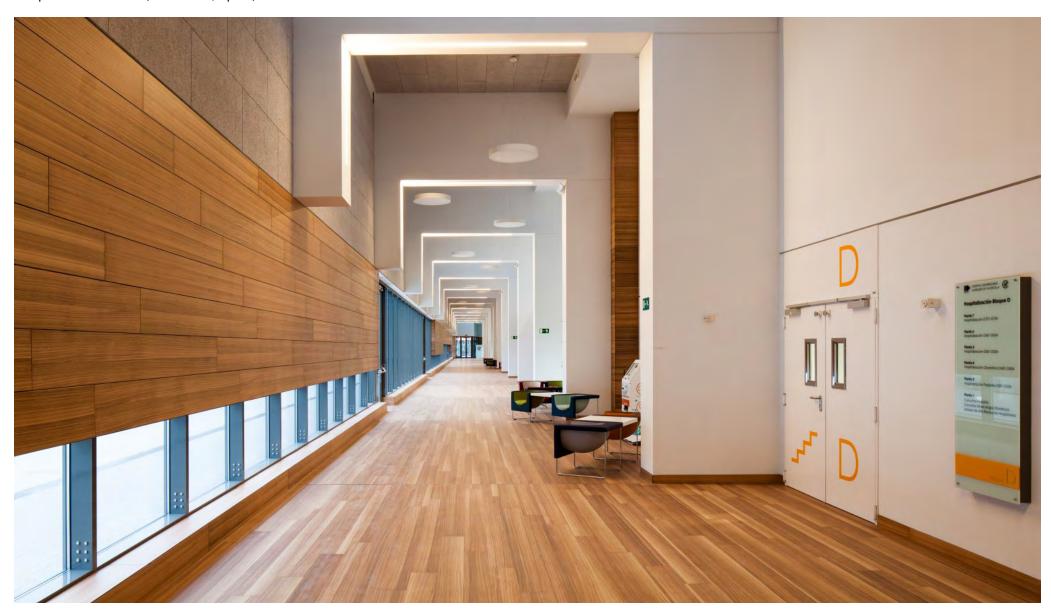

#### Natural wood.

- > Provides warmth and comfort to spaces.
- > Contributes to improving the well-being of those admitted to hospitals, and of health personnel.
- > Humanizes spaces (especially where we don't like to be...).
- > Offers a great diversity of design options (range of wood species) and coordinates adequately with all types of materials (coexists harmoniously).
- > Wood for all types of coatings and applications -versatility-, ensuring perfect aesthetic coordination: floors, walls, ceilings, doors, furniture, wet areas and areas in contact with water, areas high traffic, soffits, etc.
- > Wood is a noble material, which brings prestige and increases the status of the project.
- > Wood to design projects that convey the quality of the service offered by the client.