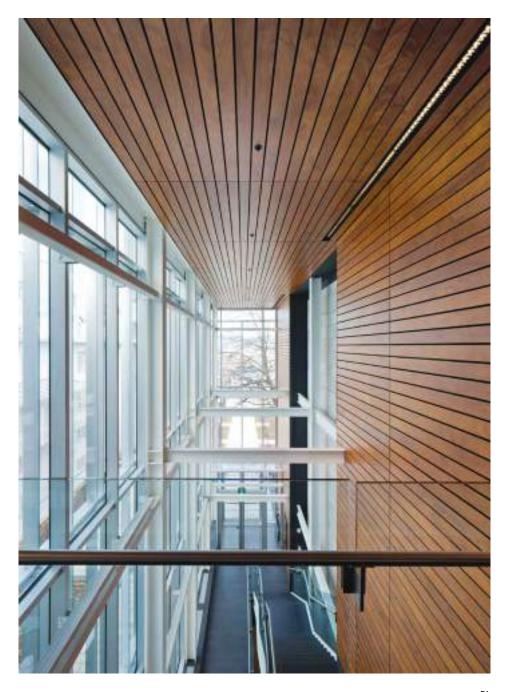

#### LOBBY.

HASLE UNIVERSAL HOTEL Ghilardi+Hellsten Arkitekter

NATURHARDPANEL-W Coffee