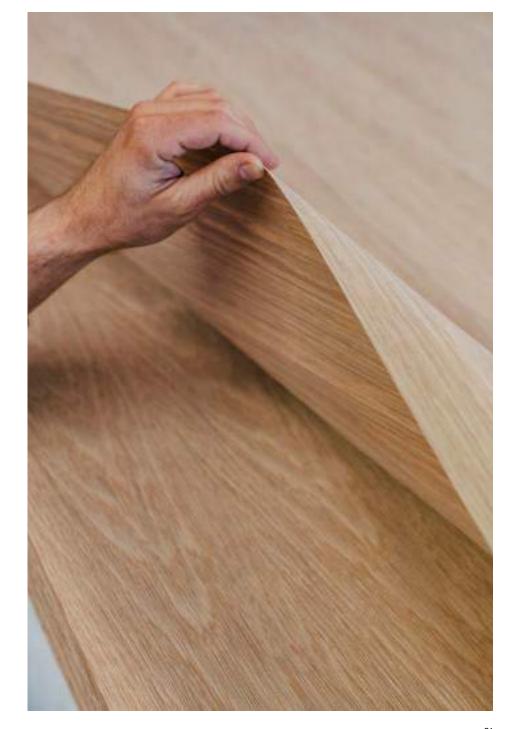

## NATURAL WOOD.

Wood provides warmth and comfort to spaces. It is a noble material that brings prestige and increases the status of the project.

Wood to design projects that convey the quality of the service offered by the client.

Wood offers a great diversity of design options (range of wood species) and coordinates adequately with all types of materials (coexists harmoniously).

Wood for all types of coatings and applications -versatility-, ensuring perfect aesthetic coordination: floors, walls, ceilings, doors, furniture, wet areas and areas in contact with water, areas high traffic, soffits, etc.