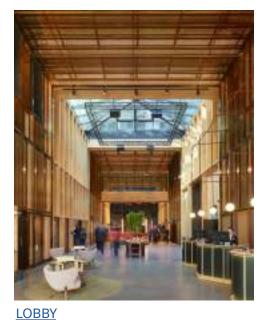

#### LOBBY.

HASLE UNIVERSAL HOTEL Ghilardi+Hellsten Arkitekter

NATURHARDPANEL-W Coffee