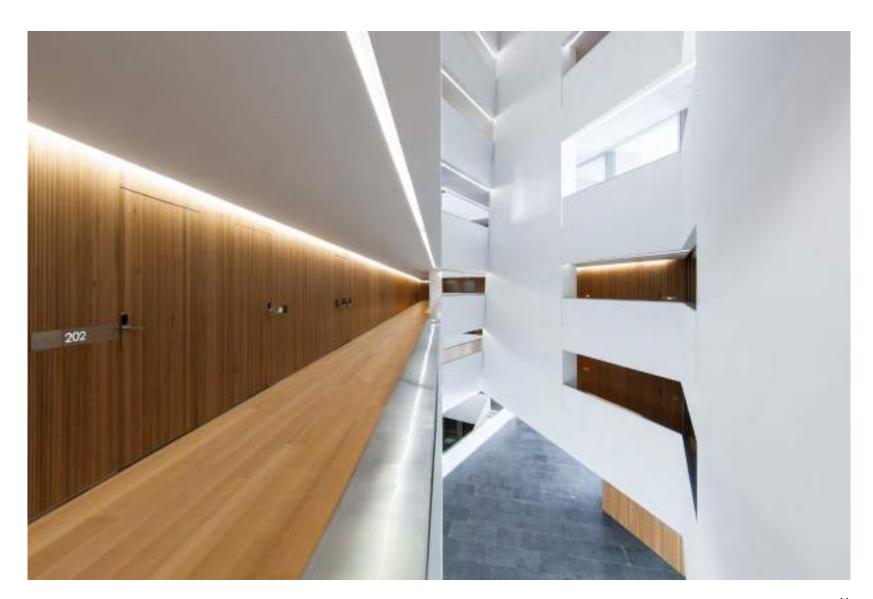

#### LOBBY.

HASLE UNIVERSAL HOTEL Ghilardi+Hellsten Arkitekter

NATURHARDPANEL-W Coffee