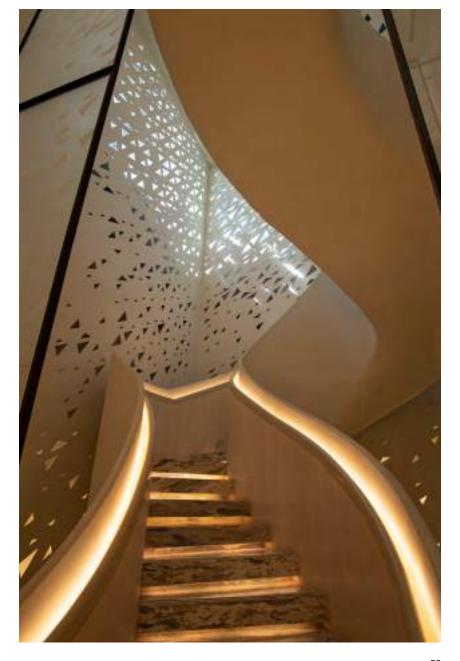

## NATURAL WOOD VENEER FOR APPLICATION ON SURFACES.

NATURSKININT-W is a high density natural wood veneer. Its thickness (1mm) makes it flexible for application on different surfaces, such as doors, columns, furniture and other interior elements. It adheres to any material -chipboard, fiber cement, MDF, metal, etc.- and its radius of curvature of up to 25cm / 9.85" allows it to cover rounded corners, columns,... Suitable for covering doors, making furniture, etc.