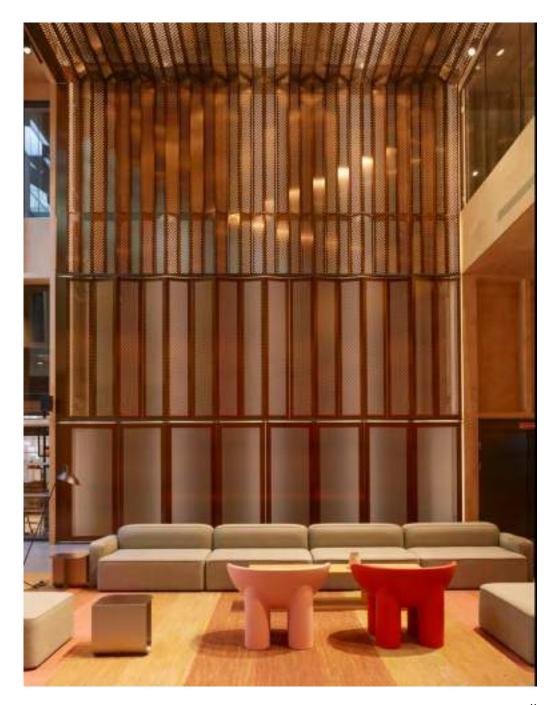

#### LOBBY.

HASLE UNIVERSAL HOTEL Ghilardi+Hellsten Arkitekter

NATURHARDPANEL-W Coffee