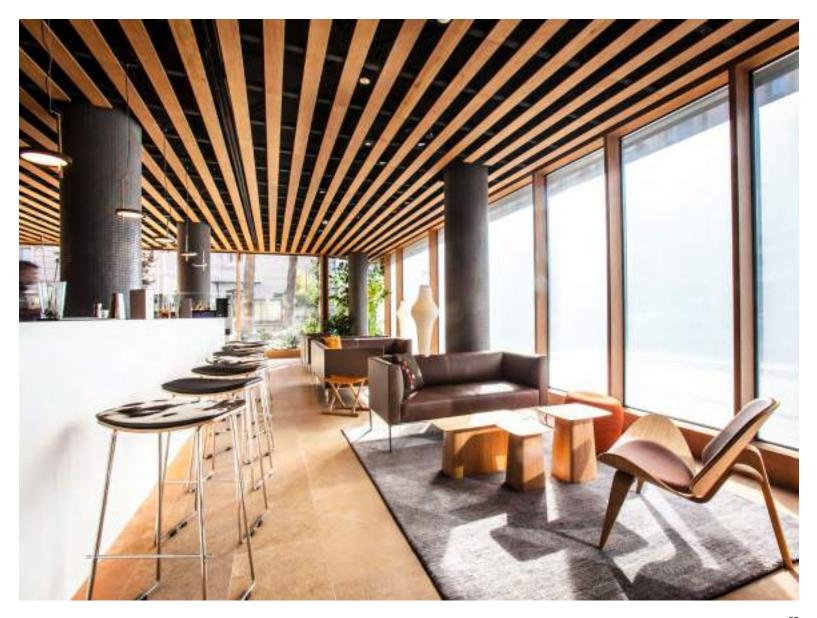

#### LOBBY.

HASLE UNIVERSAL HOTEL Ghilardi+Hellsten Arkitekter

NATURHARDPANEL-W Coffee