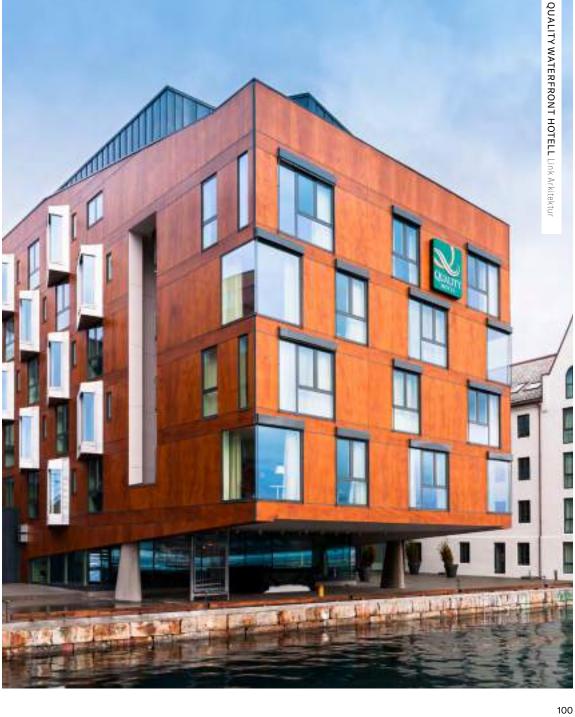

and ceilings



Fire safety



Suitable for applications protected from the sun





#### **NATURCLAD**

## **MAINTENANCE-FREE WOODEN AND** SUPER-TEXTURIZED PANELS FOR FAÇADES.

NATURCLAD coverings provide for installation of wood covering (NATURCLAD-W) or super-texturized panels (NATURCLAD-B) for ventilated façades, with no need for maintenance.

They consist of a high-density Bakelite body, a wood veneer treated with synthetic resins on the surface (NATURCLAD-W) or a unique texture on the surface that does not create repeated patterns (NATURCLAD-B), and a triple-layer exterior film that provides greater durability to the panels and protects them from solar radiation, atmospheric agents, and dirtiness, and has anti-graffiti properties.







Resistant to extreme atmospheric agents







#### NATURDECK-B

## MAINTENANCE-FREE SUPER-TEXTURIZED PANELS FOR EXTERIOR FLOORS.

NATURDECK-B is a high-density composite floor for outdoors. It is extremely resistant to atmospheric moisture and temperature changes and is ideal for patios, walkways, our perimeters outside buildings.

Product with wood DNA: we use natural wood when manufacturing to endow the product with its own characteristics. We play with pigmentation (and its opaqueness) to add totally new colours.



Unique



Maintenance-free



Unalterable



Easy to clean



Continuity with NATURCLAD-B



Sustainable



## **MOISTURE RESISTANCE.**

Thanks to PARKLEX PRODEMA'S proprietary technology based on wood encapsulation, NATURHARDPANEL-W is entirely moisture-resistant.

Thanks to the technical water-tight and moisture-res