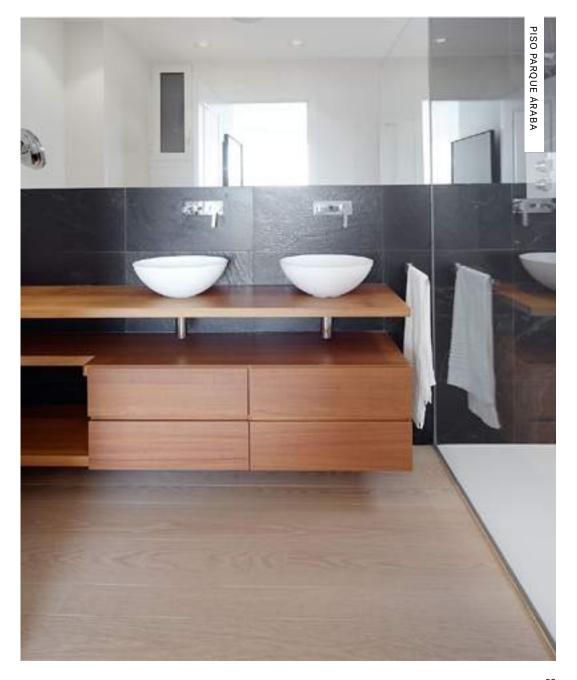

s, means that NATURFLOOR-W can be installed in areas frequently in contact with water. There is an option to specify even better anti-slip resistance.

This is a durable and sustainable product (FSC), 100% water-resistant, and with an AC6 score on wear resistance and Grade-4 scratch resistance. This makes it an ideal material for commercial spaces with heavy traffic. NATURFLOOR-W does not have any ledging issues.





#### SLIP RESISTANCE.

The anti-moisture treatment on the surface, along with the birch plywood (9-layer marine grade baltic birch plywood) and counterbalance with HPL barrier, applicable to all woods and finishes, means that NATURFLOOR-W can be installed in areas frequently in contact with water.

It is a perfect product for areas such as emergency exits, stairs, slopes...





#### **WEAR RESISTANCE.**

NATURFLOOR-W is resistant to wear and abrasion AC6.

It is designed for areas with heavy traffic, where specifications for use are very strict and one wishes to maintain the wood's beauty intact.

NATURFLOOR-W is developed to avoid marks on the floor caused by sharp or pointy objects. High heels and pets do not damage the product (grade-4 scratch resistance).

The phenolic layer increases the durability and indentation resistance.

No other manufacturer has this technology.





#### **SCRATCH RESISTANCE.**

NATURFLOOR-W, NATURHARDPANEL-W and NATURSKININT-W are grade-4 and grade-3 scratch resistant products.

These products are designed for areas with heavy traffic, where specifications for use are very strict and one wishes to maintain the wood's beauty inta