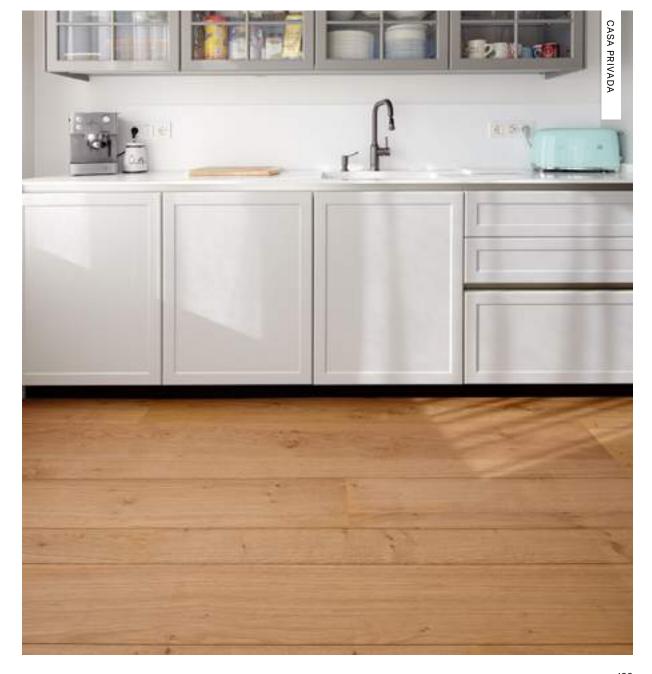

lywood (9-layer marine grade baltic birch plywood) and counterbalance with HPL barrier, applicable to all woods and finishes, means that NATURFLOOR-W can be installed in areas frequently in contact with water.

It is a perfect product for areas such as emergency exits, stairs, slopes...





#### **WEAR RESISTANCE.**

NATURFLOOR-W is resistant to wear and abrasion AC6.

It is designed for areas with heavy traffic, where specifications for use are very strict and one wishes to maintain the wood's beauty intact.

NATURFLOOR-W is developed to avoid marks on the floor caused by sharp or pointy objects. High heels and pets do not damage the product (grade-4 scratch resistance).

The phenolic layer increases the durability and indentation resistance.

No other manufacturer has this technology.





#### **SCRATCH RESISTANCE.**

NATURFLOOR-W, NATURHARDPANEL-W and NATURSKININT-W are grade-4 and grade-3 scratch resistant products.

These products are designed for areas with heavy traffic, where specifications for use are very strict and one wishes to maintain the wood's beauty intact.

NATURFLOOR-W is developed to avoid marks on the floor caused by sharp or pointy objects. High heels and pets do not damage the product.

The NATURHARDPANEL-W and NATURSKININT-W plank's surface composition makes the wood a scratch- and impact-resistant material. A protective layer is added to the surface, which stabilizes its light fastness.

No other manufacturer has this technology.





#### FIRE PERFORMANCE.

NATURHARDPANEL-W has the best possible result for organic material in terms of fire perfor