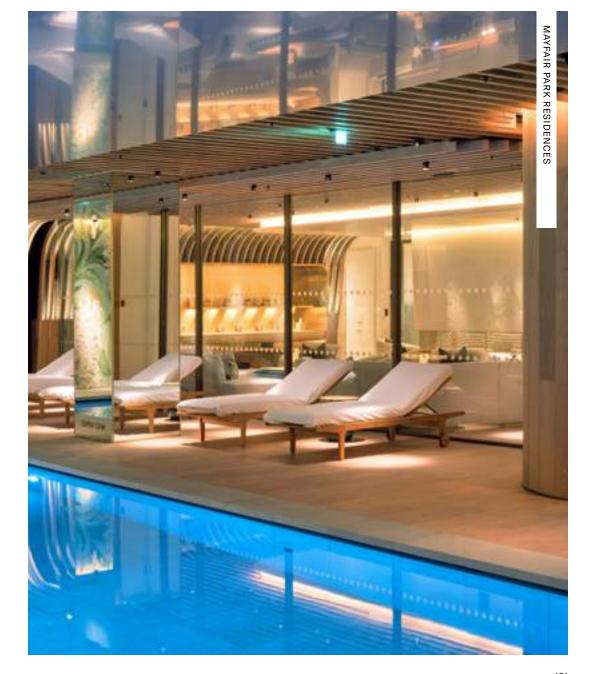

The phenolic layer increases the durability and indentation resistance.

No other manufacturer has this technology.





#### **SCRATCH RESISTANCE.**

NATURFLOOR-W, NATURHARDPANEL-W and NATURSKININT-W are grade-4 and grade-3 scratch resistant products.

These products are designed for areas with heavy traffic, where specifications for use are very strict and one wishes to maintain the wood's beauty intact.

NATURFLOOR-W is developed to avoid marks on the floor caused by sharp or pointy objects. High heels and pets do not damage the product.

The NATURHARDPANEL-W and NATURSKININT-W plank's surface composition makes the wood a scratch- and impact-resistant material. A protective layer is added to the surface, which stabilizes its light fastness.

No other manufacturer has this technology.





#### FIRE PERFORMANCE.

NATURHARDPANEL-W has the best possible result for organic material in terms of fire performance: Class A | B-s1,d0.

Fire performance can be fire-resistant or standard.





# 04

**OUR SERVICES** 

# PHYSICAL AND DIGITAL MATERIALS, SAMPLES...



# DESIGN PHASE.

- > Search for personalised solutions
- > Technical support for specification
- > Wood from expert hands



# DEVELOPMENT PHASE.

- > Shop drawing services
- > Material optimisation service
- > Technical solutions customised for the project
- > Documentary and material support
- > Face-to-face and virtual assistance for the correct quotation of the project
- > Assistance with regard to certifications, tests or compliance with regulations and technical requirements.



# **EXECUTION** PHASE.

- > Logisti