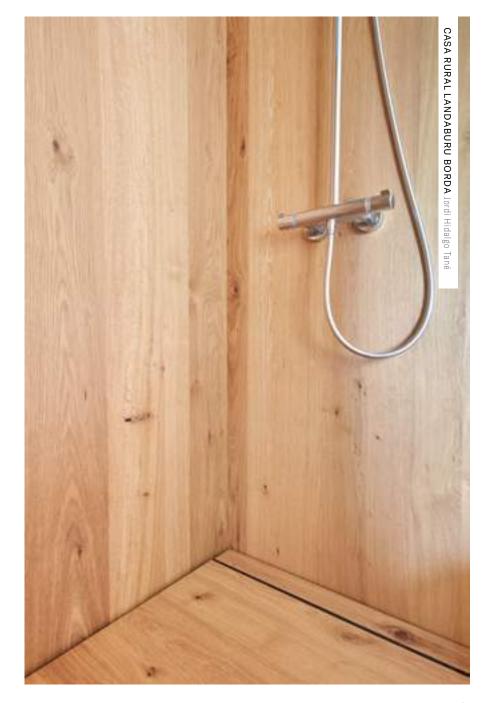

t with wood DNA: we use natural wood when manufacturing to endow the product with its own characteristics. We play with pigmentation (and its opaqueness) to add totally new colours.



Unique



Maintenance-free



Unalterable



Easy to clean



Sustainable



#### **MOISTURE RESISTANCE.**

Thanks to PARKLEX PRODEMA'S proprietary technology based on wood encapsulation, NATURHARDPANEL-W is entirely moisture-resistant.

Thanks to the technical water-tight and moisture-resistance properties of the natural wood veneer, NATURHARDPANEL-W brings a feeling of special warmth to indoor areas in frequent contact with water. It is also a high-performing panel for commercial spaces like hotels and restaurants.

NATURHARDPANEL-W has been designed for high-traffic areas such as hotels and restaurants.





CARACTERÍSTICAS PRINCIPALES DE NUESTROS PRODUCTOS.

#### WATER TIGHT.

NATURFLOOR-W is a maintenance-free hardwood floor for interior spaces that never needs to be refinished.

The anti-moisture treatment on the surface, along with the birch plywood (9-layer marine grade baltic birch plywood) and counterbalance with HPL barrier, applicable to all woods and finishes, means that NATURFLOOR-W can be installed in areas frequently in contact with water. There is an option to specify even better anti-slip resistance.

This is a durable and sustainable product (FSC), 100% water-resistant, and with an AC6 score on wear resistance and Grade-4 scratch resistance. This makes it an ideal material for commercial spaces with heavy traffic. NATURFLOOR-W does not have any ledging issues.





#### SLI