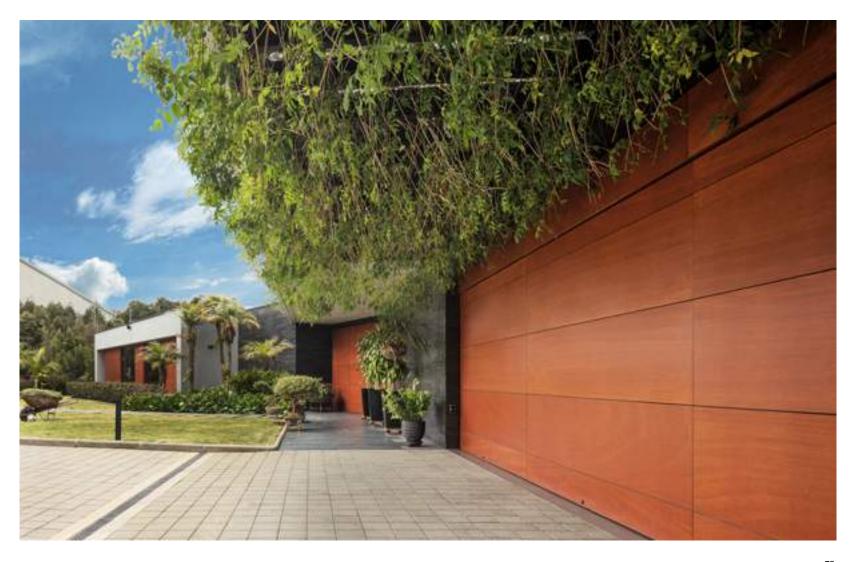

#### NATURCLAD

#### **MAINTENANCE-FREE WOODEN AND** SUPER-TEXTURIZED PANELS FOR FAÇADES.

NATURCLAD coverings provide for installation of wood covering (NATURCLAD-W) or super-texturized panels (NATURCLAD-B) for ventilated façades, with no need for maintenance.

They consist of a high-density Bakelite body, a wood veneer treated with synthetic resins on the surface (NATURCLAD-W) or a unique texture on the surface that does not create repeated patterns (NATURCLAD-B), and a triple-layer exterior film that provides greater durability to the panels and protects them from solar radiation, atmospheric agents, and dirtiness, and has anti-graffiti properties.

Maintenance-free

Resistant to extreme atmospheric agents