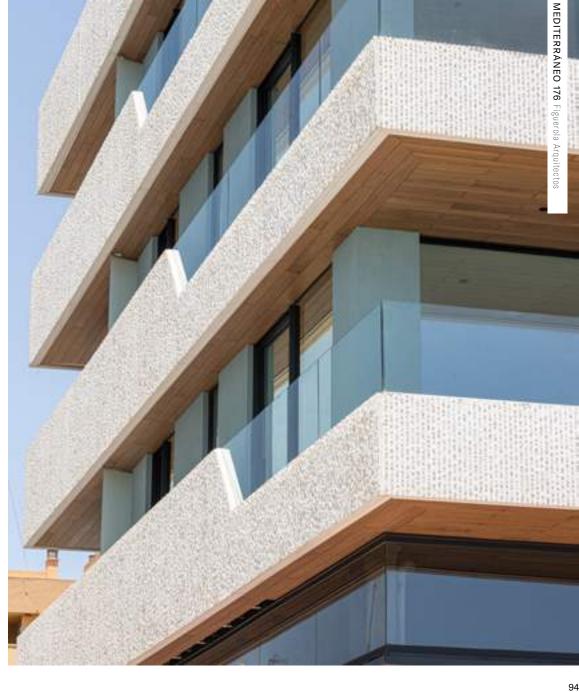

cratch-resistant



Impact-resistant



Sustainable



#### **NATURSOFFIT-W**

# MAINTENANCE-FREE NATURAL WOOD PANEL FOR SOFFIT APPLICATIONS.

NATURSOFFIT-W is an HPL product with natural wood designed for exclusive use in sheltered and horizontal applications, such as false ceilings and roofs. The panels cannot be directly exposed to ultraviolet radiation or water, but they can be applied to outdoor areas protected from these two elements. They do not require maintenance and provide outdoor spaces with the warmth and versatility of a natural wood design.

NATURSOFFIT-W increases the range of wood species for outdoors without maintenance.



Natural wood



Maintenance-free



Continuity with interior walls and ceilings



Fire safety



Suitable for applications protected from the sun





#### NATURCLAD

#### **MAINTENANCE-FREE WOODEN AND** SUPER-TEXTURIZED PANELS FOR FAÇADES.

NATURCLAD coverings provide for installation of wood covering (NATURCLAD-W) or super-texturized panels (NATURCLAD-B) for ventilated façades, with no need for maintenance.

They consist of a high-density Bakelite body, a wood veneer treated with synthetic resins on the surface (NATURCLAD-W) or a unique texture on the surface that does not create repeated patterns (NATURCLAD-B), and a triple-layer exterior film that provides greater durability to the panels and protects them from solar radiation, atmospheric agents, and dirtiness, and has anti-graffiti properties.







Maintenance-free

Resistant to extreme atmospheric agents







#### NATURDECK-B

# MAINTENANCE-FREE SUPER-TEXTURIZED PANELS FOR E