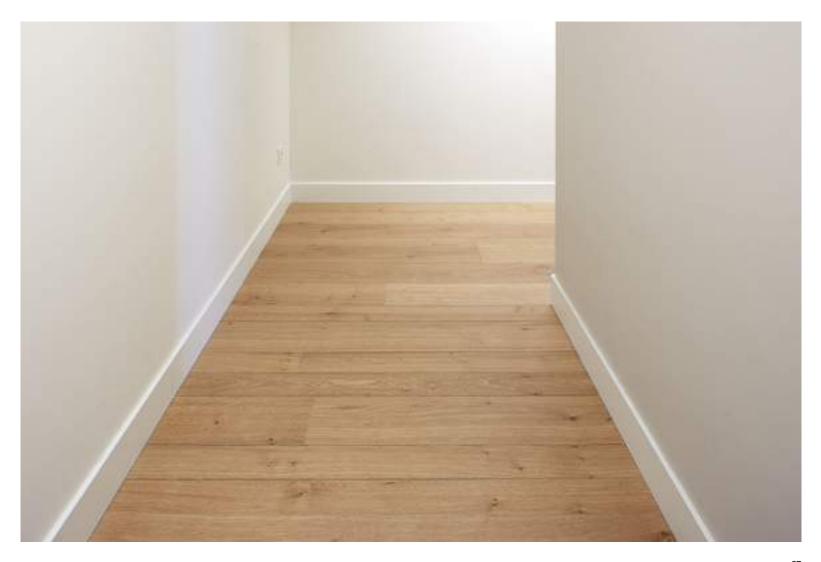

#### NATURFLOOR-W

# MAINTENANCE-FREE NATURAL WOOD FLOOR FOR INTERIORS.

NATURFLOOR-W is a maintenance-free floor for indoor spaces. This is a durable and sustainable product, stain-resistant and 100% water-resistant. There is an option to specify even better anti-slip resistance. This is an AC6 score on wear resistance and Grade-4 scratch resistance product.

Designed specifically for areas with heavy traffic, like hotels and restaurants.

Maintenance-free

Wear resistant

Slip resistant

High-heels resistant

Scratch resistant

Water-tight

Easy to clean

 $(\mathcal{B})$ 

Sustainable

If we compare NATURFLOOR-W with a traditional wooden floor, the maintenance cost of NATURFLOOR-W throughout its useful life is much lower. Thanks to its hardness and abrasion properties, the PARKLEX PRODEMA natural wood floor does not need sanding or varnishing to continue as the first day.