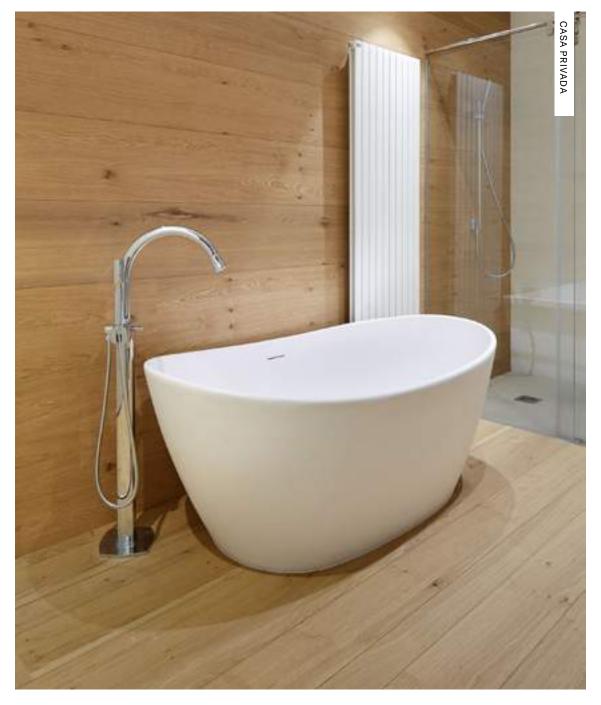

# MAINTENANCE-FREE NATURAL WOOD FLOOR FOR INTERIORS.

NATURFLOOR-W is a maintenance-free floor for indoor spaces. This is a durable and sustainable product, stain-resistant and 100% water-resistant. There is an option to specify even better anti-slip resistance. This is an AC6 score on wear resistance and Grade-4 scratch resistance product.

Designed specifically for areas with heavy traffic, like hotels and restaurants.

Maintenance-free

Wear resistant

Slip resistant

High-heels resistant

Scratch resistant

Water-tight

Easy to clean

 $(\mathcal{B})$ 

Sustainable

If we compare NATURFLOOR-W with a traditional wooden floor, the maintenance cost of NATURFLOOR-W throughout its useful life is much lower. Thanks to its hardness and abrasion properties, the PARKLEX PRODEMA natural wood floor does not need sanding or varnishing to continue as the first day.

#### WATER TIGHT.

NATURFLOOR-W is a maintenance-free hardwood floor for interior spaces that never needs to be refinished.

The anti-moisture treatment on the surface, along with the birch plywood (9-layer marine grade baltic birch plywood) and counterbalance with HPL barrier, applicable to all woods and finishes, means that NATURFLOOR-W can be installed in areas frequently in contact with water. There is an option to specify even better anti-slip resistance.

This is a durable and sustainable product (FSC), 100% water-resistant, and with an AC6 score on wear resistance and Grade-4 scratch resistance. This makes it an ideal material for commercial spaces with heavy traffic. NATURFLOOR-W does not have any ledging issues.