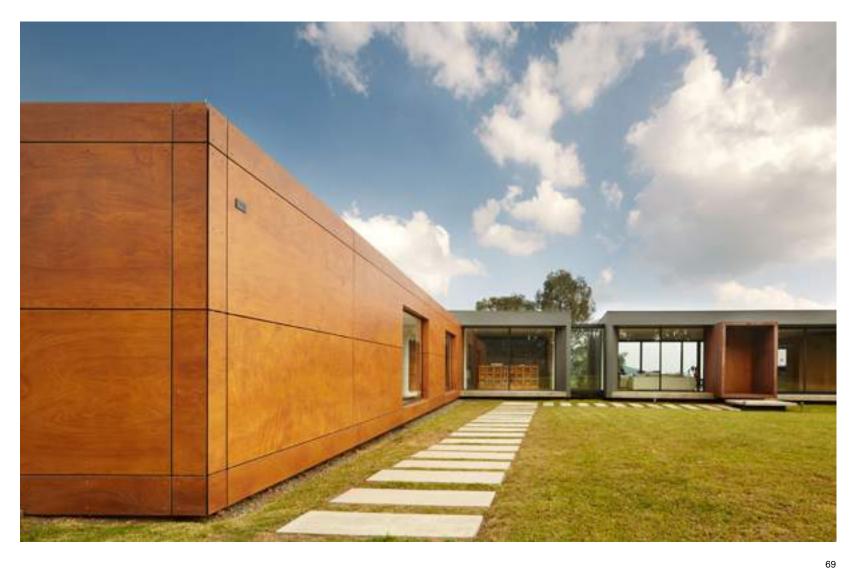

#### NATURCLAD

#### **MAINTENANCE-FREE WOODEN AND** SUPER-TEXTURIZED PANELS FOR FAÇADES.

NATURCLAD coverings provide for installation of wood covering (NATURCLAD-W) or super-texturized panels (NATURCLAD-B) for ventilated façades, with no need for maintenance.

They consist of a high-density Bakelite body, a wood veneer treated with synthetic resins on the surface (NATURCLAD-W) or a unique texture on the surface that does not create repeated patterns (NATURCLAD-B), and a triple-layer exterior film that provides greater durability to the panels and protects them from solar radiation, atmospheric agents, and dirtiness, and has anti-graffiti properties.

Maintenance-free

Resistant to extreme atmospheric agents