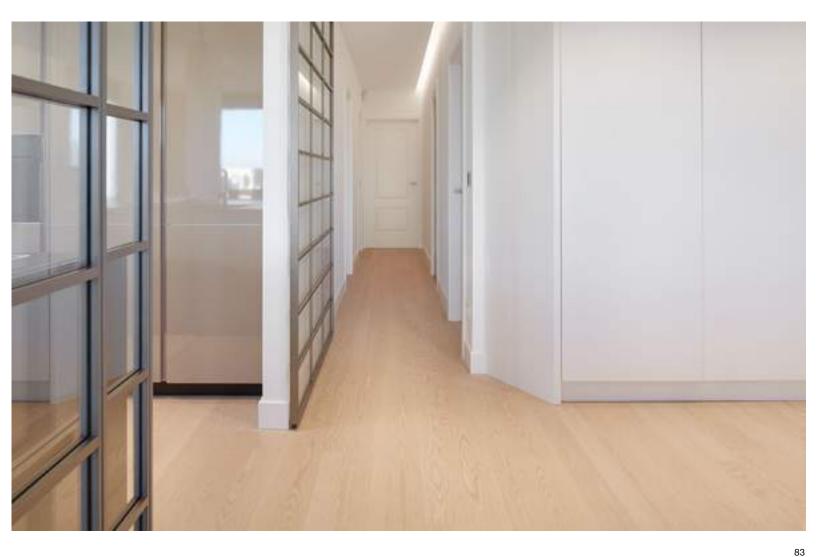

# MAINTENANCE-FREE NATURAL WOOD FLOOR FOR INTERIORS.

NATURFLOOR-W is a maintenance-free floor for indoor spaces. This is a durable and sustainable product, stain-resistant and 100% water-resistant. There is an option to specify even better anti-slip resistance. This is an AC6 score on wear resistance and Grade-4 scratch resistance product.

Designed specifically for areas with heavy traffic, like hotels and restaurants.

Maintenance-free

Wear resistant

Slip resistant

High-heels resistant

Scratch resistant

Water-tight

Easy to clean

 $(\mathcal{B})$ 

Sustainable

If we compare NATURFLOOR-W with a traditional wooden floor, the maintenance cost of NATURFLOOR-W throughout its useful life is much lower. Thanks to its hardness and abrasion properties, the PARKLEX PRODEMA natural wood floor does not need sanding or varnishing to continue as the first day.