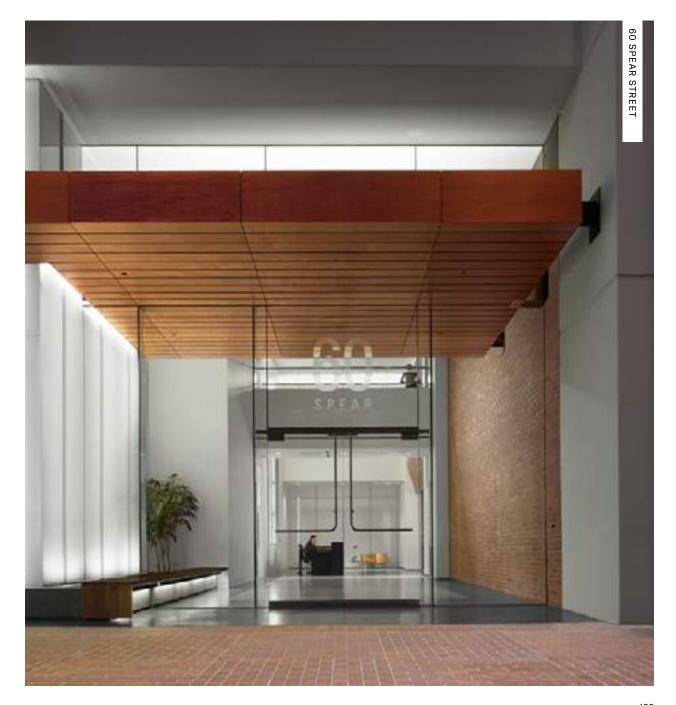

T-W are grade-4 and grade-3 scratch resistant products.

These products are designed for areas with heavy traffic, where specifications for use are very strict and one wishes to maintain the wood's beauty intact.

NATURFLOOR-W is developed to avoid marks on the floor caused by sharp or pointy objects. High heels and pets do not damage the product.

The NATURHARDPANEL-W and NATURSKININT-W plank's surface composition makes the wood a scratch- and impact-resistant material. A protective layer is added to the surface, which stabilizes its light fastness.

No other manufacturer has this technology.





#### FIRE PERFORMANCE.

NATURHARDPANEL-W has the best possible result for organic material in terms of fire performance: Class A | B-s1,d0.

Fire performance can be fire-resistant or standard.





# 04

**OUR SERVICES** 

# PHYSICAL AND DIGITAL MATERIALS, SAMPLES...



# DESIGN PHASE.

- > Search for personalised solutions
- > Technical support for specification
- > Wood from expert hands



# DEVELOPMENT PHASE.

- > Shop drawing services
- > Material optimisation service
- > Technical solutions customised for the project
- > Documentary and material support
- > Face-to-face and virtual assistance for the correct quotation of the project
- > Assistance with regard to certifications, tests or compliance with regulations and technical requirements.



# **EXECUTION** PHASE.

- > Logistical flexibility
- > Personalised deliveries
- > Training on the installation
- > Construction start-up service
- > Service during the sale and post-sale

# **WORLDWIDE SALES NETWORK.**