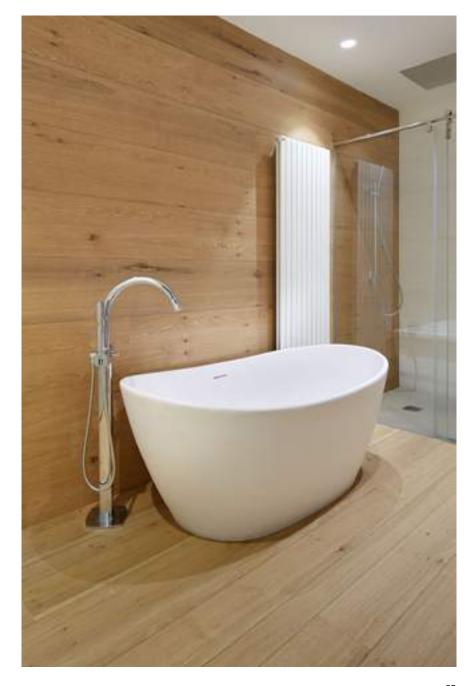

#### **MOISTURE RESISTANCE.**

Thanks to PARKLEX PRODEMA'S proprietary technology based on wood encapsulation, NATURHARDPANEL-W is entirely moisture-resistant.

Thanks to the technical water-tight and moisture-resistance properties of the natural wood veneer, NATURHARDPANEL-W brings a feeling of special warmth to indoor areas in frequent contact with water. It is also a high-performing panel for commercial spaces like hotels and restaurants.

#### WATER TIGHT.

NATURFLOOR-W is a maintenance-free hardwood floor for interior spaces that never needs to be refinished.

The anti-moisture treatment on the surface, along with the birch plywood (9-layer marine grade baltic birch plywood) and counterbalance with HPL barrier, applicable to all woods and finishes, means that NATURFLOOR-W can be installed in areas frequently in contact with water. There is an option to specify even better anti-slip resistance.

This is a durable and sustainable product (FSC), 100% water-resistant, and with an AC6 score on wear resistance and Grade-4 scratch resistance. This makes it an ideal material for commercial spaces with heavy traffic. NATURFLOOR-W does not have any ledging issues.