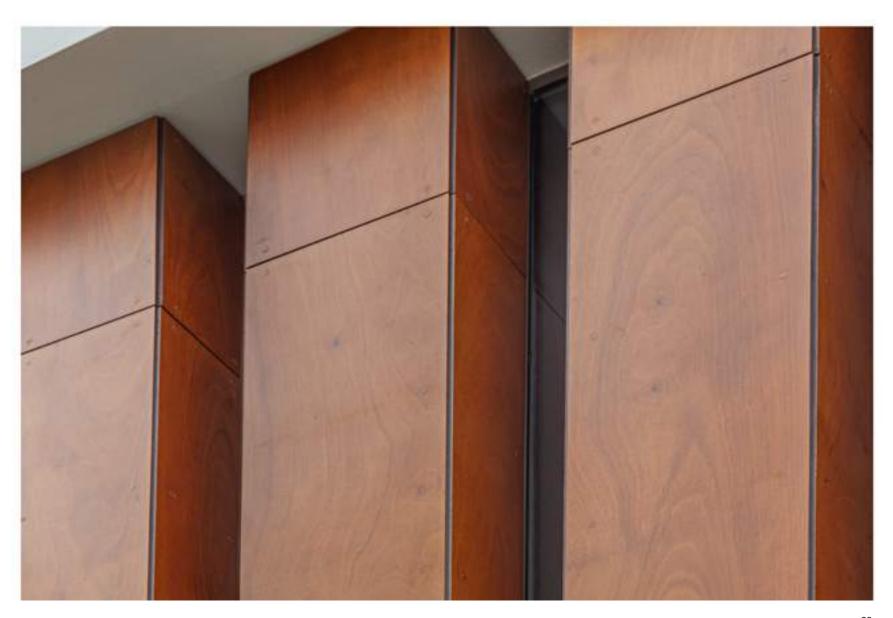

#### NATURAL WOOD.

Wood provides warmth and comfort to spaces. It is a noble material that brings prestige and increases the status of the project.

Wood to design projects that convey the quality of the service offered by the client.

Wood offers a great diversity of design options (range of wood species) and coordinates adequately with all types of materials (coexists harmoniously).

Wood for all types of coatings and applications -versatility-, ensuring perfect aesthetic coordination: floors, walls, ceilings, doors, furniture, wet areas and areas in contact with water, areas high traffic, soffits, etc.