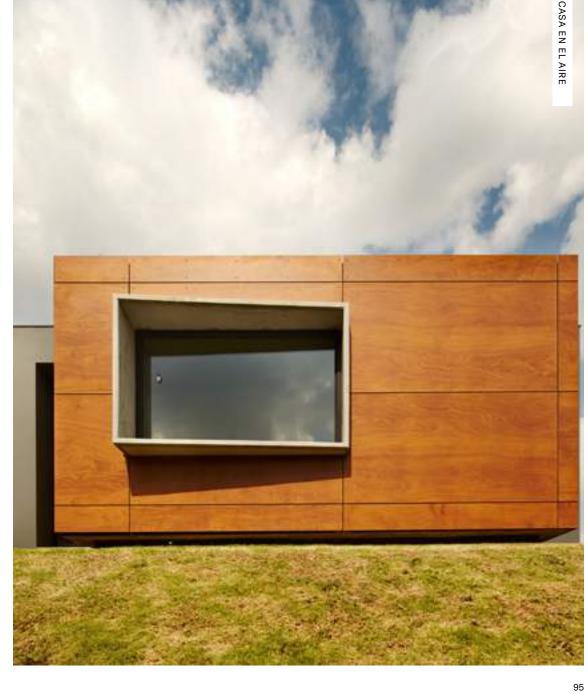

Fire safety



Suitable for applications protected from the sun





#### NATURCLAD

#### **MAINTENANCE-FREE WOODEN AND** SUPER-TEXTURIZED PANELS FOR FAÇADES.

NATURCLAD coverings provide for installation of wood covering (NATURCLAD-W) or super-texturized panels (NATURCLAD-B) for ventilated façades, with no need for maintenance.

They consist of a high-density Bakelite body, a wood veneer treated with synthetic resins on the surface (NATURCLAD-W) or a unique texture on the surface that does not create repeated patterns (NATURCLAD-B), and a triple-layer exterior film that provides greater durability to the panels and protects them from solar radiation, atmospheric agents, and dirtiness, and has anti-graffiti properties.







Maintenance-free

Resistant to extreme atmospheric agents







#### NATURDECK-B

# MAINTENANCE-FREE SUPER-TEXTURIZED PANELS FOR EXTERIOR FLOORS.

NATURDECK-B is a high-density composite floor for outdoors. It is extremely resistant to atmospheric moisture and temperature changes and is ideal for patios, walkways, our perimeters outside buildings.

Product with wood DNA: we use natural wood when manufacturing to endow the product with its own characteristics. We play with pigmentation (and its opaqueness) to add totally new colours.



Unique



Maintenance-free



Unalterable



Easy to clean



Sustainable



#### **MOISTURE RESISTANCE.**

Thanks to PARKLEX PRODEMA'S proprietary technology based on wood encapsulation, NATURHARDPANEL-W is entirely moisture-resistant.

Thanks to the technical water-tight and moisture-resistance properties of the natu