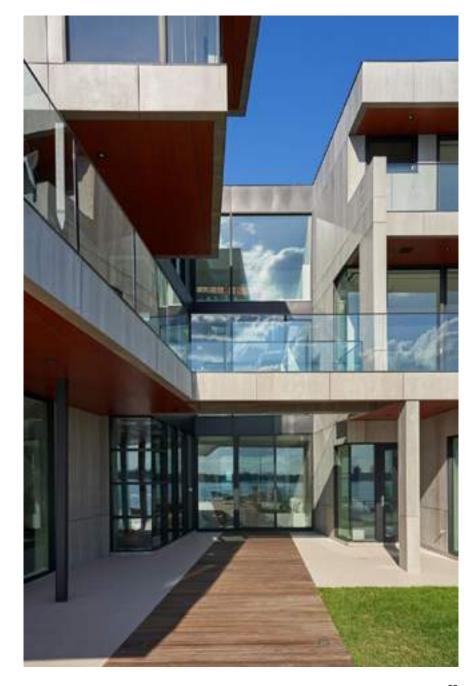

#### NATURAL WOOD.

Wood provides warmth and comfort to spaces. It is a noble material that brings prestige and increases the status of the project.

Wood to design projects that convey the quality of the service offered by the client.

Wood offers a great diversity of design options (range of wood species) and coordinates adequately with all types of materials (coexists harmoniously).

Wood for all types of coatings and applications -versatility-, ensuring perfect aesthetic coordination: floors, walls, ceilings, doors, furniture, wet areas and areas in contact with water, areas high traffic, soffits, etc.