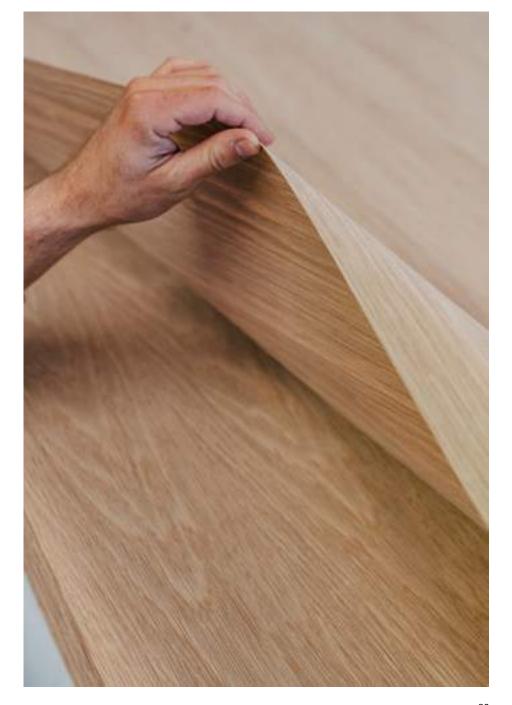

# NATURAL WOOD VENEER FOR APPLICATION ON SURFACES.

NATURSKININT-W is a high density natural wood veneer. Its thickness (1mm) makes it flexible for application on different surfaces, such as doors, columns, furniture and other interior elements. It adheres to any material -chipboard, fiber cement, MDF, metal, etc.- and its radius of curvature of up to 25cm / 9.85" allows it to cover rounded corners, columns,... Suitable for covering doors, making furniture, etc.

Natural wood

Maintenance-free

Multi-use: floors, walls and ceilings

Scratch-resistant

Impact-resistant

Sustainable