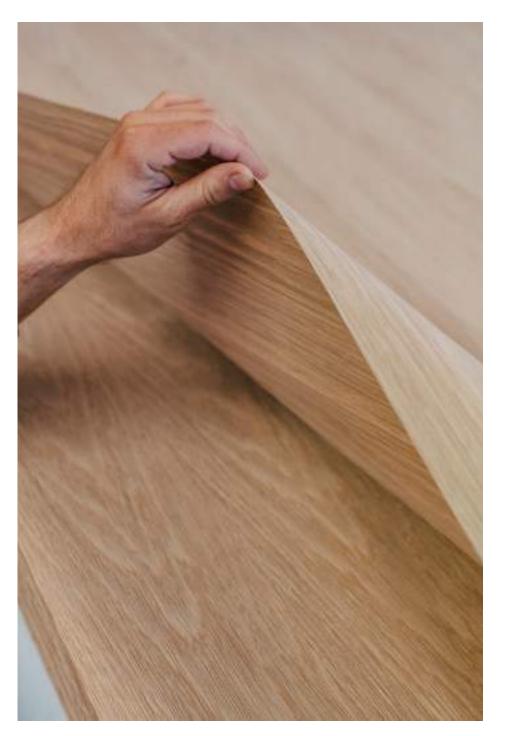

#### NATURAL WOOD VENEER FOR APPLICATION ON SURFACES.

NATURSKININT-W is a high density natural wood veneer. Its thickness (1mm) makes it flexible for application on different surfaces, such as doors, columns, furniture and other interior elements. It adheres to any material -chipboard, fiber cement, MDF, metal, etc.- and its radius of curvature of up to 25cm / 9.85" allows it to cover rounded corners, columns,... Suitable for covering doors, making furniture, etc.

Maintenance-free

Impact-resistant

Natural wood

Scratch-resistant

Multi-use: floors, walls and ceilings

Sustainable