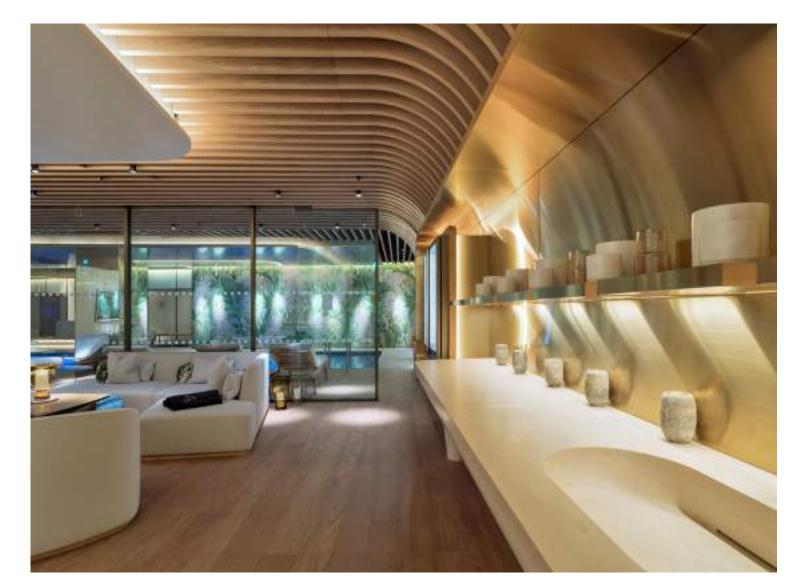

# FITNESS CENTER.

THE LINCOLN SQUARE PRIVATE HEALTHCARE BUILDING Patricia Urquiola

London UK

NATURFLOOR-W American Oak

SPORT HALL.

KING' S COLLEGE LONDON

London UK

NATURHARDPANEL-W Sand Oak + Graphite