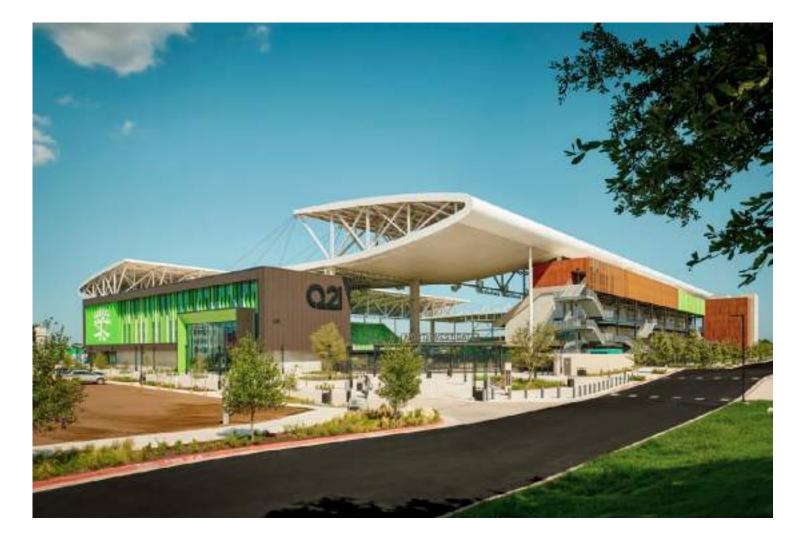

g of

REALE ARENA FOOTBALL STADIUM Real Sociedad Izaskun Larzabal

Donostia - San Sebastian Spain

NATURDECK-B Cinder\* NATURFLOOR-W Country Oak\*\*

\*VIP seats four corners: stairs and benches \*\*VIP area



# SOCCER STADIUM.

Remodelling of

ESTADIO AZTECA Y Arquitectura

City of Mexico

#### NATURPANEL-W American Walnut

VIP area: walls, ceilings, corridors, furniture





# SOCCER STADIUM.

#### Remodelling of

MLS SAINT LOUIS SOCCER STADIUM CITYPARK HOK

St Louis Missouri MO USA

NATURHARDPANEL-W Sand Oak & Perforated panels



# SOCCER STADIUM.

# SAN MAMES BARRIA SOCCER STADIUM Verno Arquitectura

Bilbao Spain

#### NATURPANEL-W American Oak

GEURIA! VIP area of San Mames Barria Soccer Stadium







## SOCCER STADIUM.

AUSTIN FC STADIUM Gensler

Austin TX US

NATURCLAD-W Rustik



# SOCCER STADIUM.

CAMPUS PSG Wilmotte & Associés

París France

NATURFLOOR-W American Oak



# FOOTBALL STADIUM.

#### Remodelling of

BALTIMORE M&T BANK STADIUM Baltimore Ravens Gensler

#### Baltimore MD USA

#### NATURHARDPANEL-W Driftwood

VIP lounges: ceilings of the doors



## FOOTBALL STADIUM.

THE STAR IN FRISCO Dallas Cowboys HQ Gensler

Frisco TX USA

NATURCLAD-W Onix





### BASKETBALL STADIUM.

Remodelling of

CRYPTO ARENA Meis Architects (a Perkins Eastman Studio)

Los Angeles CA USA

NATURHARDPANEL-W American Oak

Perforated panels



# TRAINING FACILITY.

#### Remodelling of

ZUBIETA XXI Real Sociedad Izaskun Larzabal

Zubieta Donostia - San Sebastián Spain

NATURPANEL-W F Country Oak NATURHARDPANEL-W Beech



# TRAINING FACILITY.

Construction of

LEZAMA IRIBAR BUILDIN