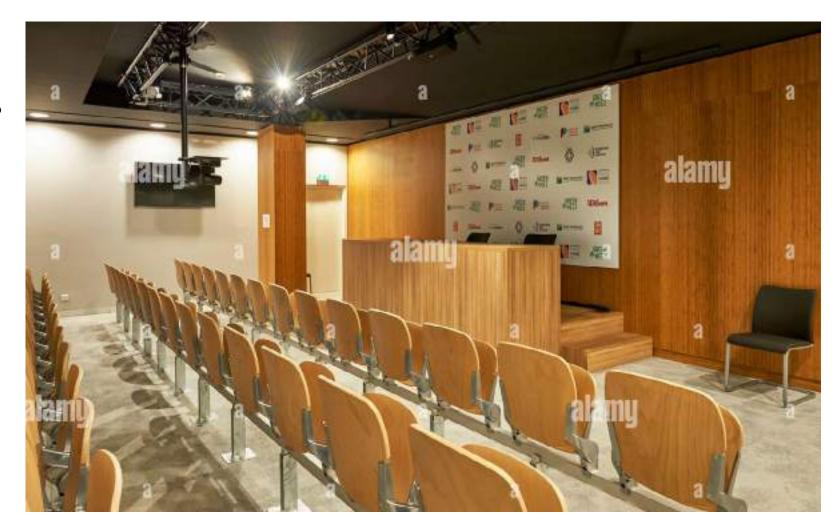

# FITNESS CENTER.

THE LINCOLN SQUARE PRIVATE HEALTHCARE BUILDING Patricia Urquiola

London UK

NATURFLOOR-W American Oak

SPORT HALL.

KING' S COLLEGE LONDON

London UK

NATURHARDPANEL-W Sand Oak + Graphite