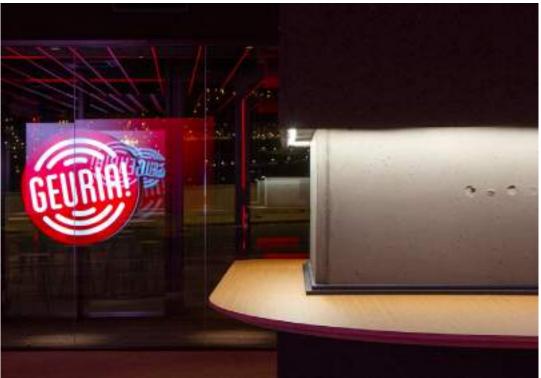

# SOCCER STADIUM.

# SAN MAMES BARRIA SOCCER STADIUM Verno Arquitectura

Bilbao Spain

#### NATURPANEL-W American Oak

GEURIA! VIP area of San Mames Barria Soccer Stadium