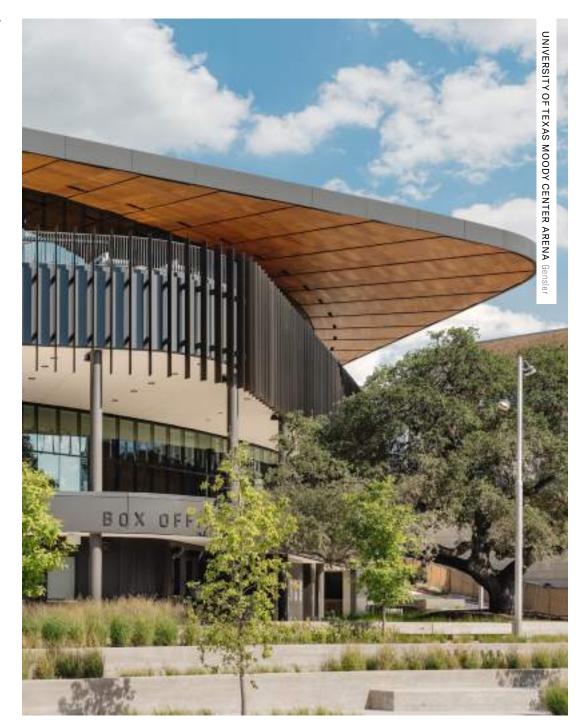

# SOCCER STADIUM.

UNIVERSITY OF TEXAS MOODY CENTER ARENA Gensler

Austin TX USA

NATURCLAD-W Rustik

Normal and pre-curved panels