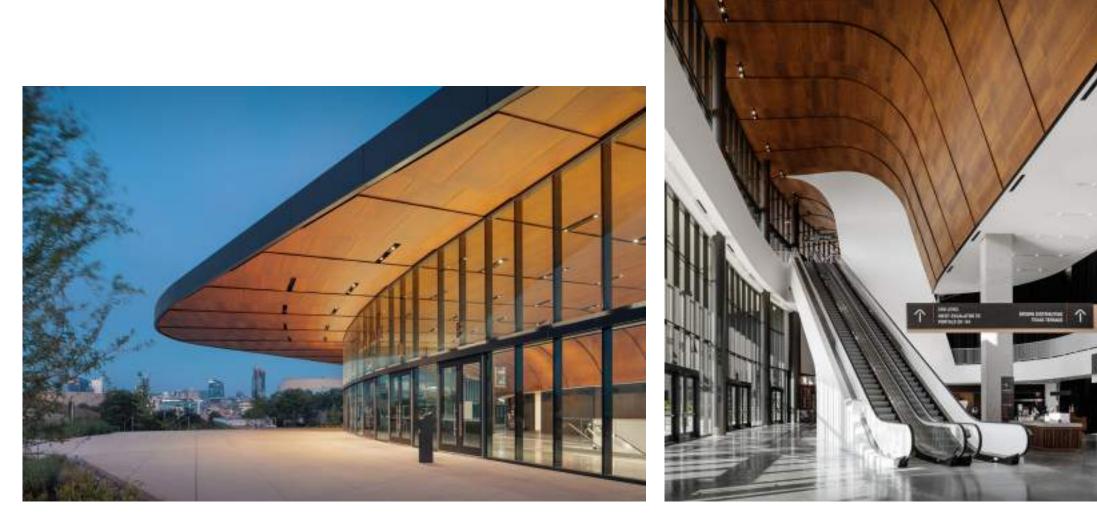

# SOCCER STADIUM.

UNIVERSITY OF TEXAS MOODY CENTER ARENA Gensler

Austin TX USA

NATURCLAD-W Rustik

Normal and pre-curved panels