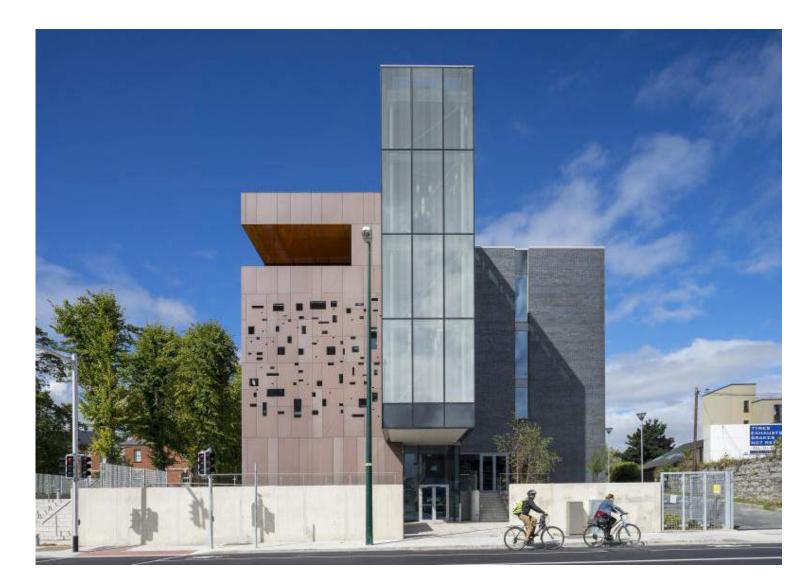

# TRAINING FACILITY.

ST PATRICK'S COLLEGE Architect RMJM Edinburgh

Dublin Ireland

NATURPANEL-W Grey Quercus