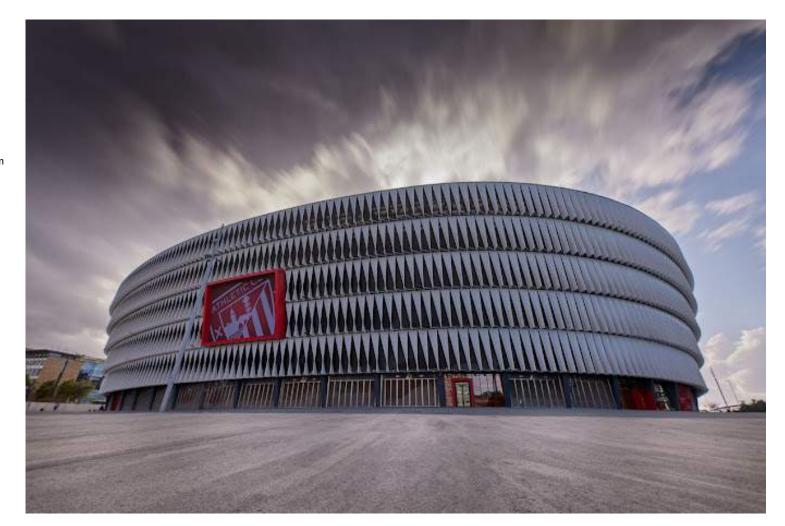

# SOCCER STADIUM.

#### Remodelling of

REALE ARENA FOOTBALL STADIUM Real Sociedad Izaskun Larzabal

Donostia - San Sebastian Spain

NATURDECK-B Cinder\* NATURFLOOR-W Country Oak\*\*

\*VIP seats four corners: stairs and benches \*\*VIP area