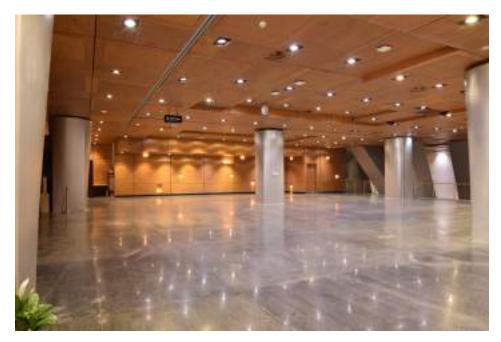

# SOCCER STADIUM.

Remodelling of

ESTADIO AZTECA Y Arquitectura

City of Mexico

#### NATURPANEL-W American Walnut

VIP area: walls, ceilings, corridors, furniture