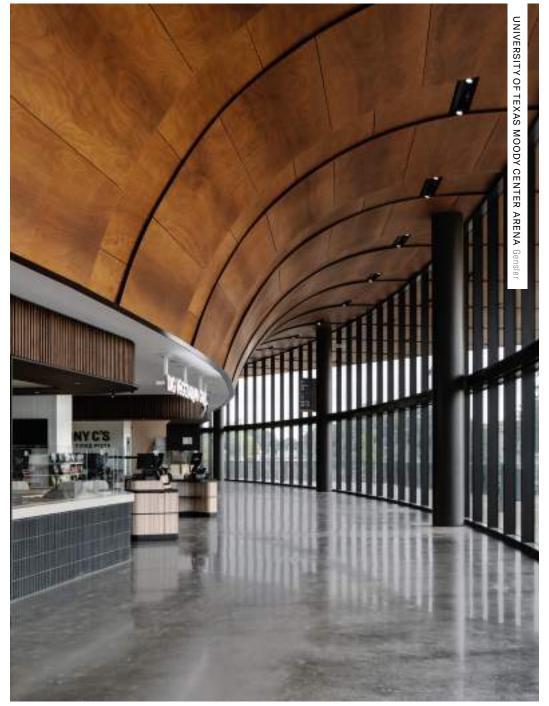

# SOCCER STADIUM.

UNIVERSITY OF TEXAS MOODY CENTER ARENA Gensler

Austin TX USA

NATURCLAD-W Rustik

Normal and pre-curved panels