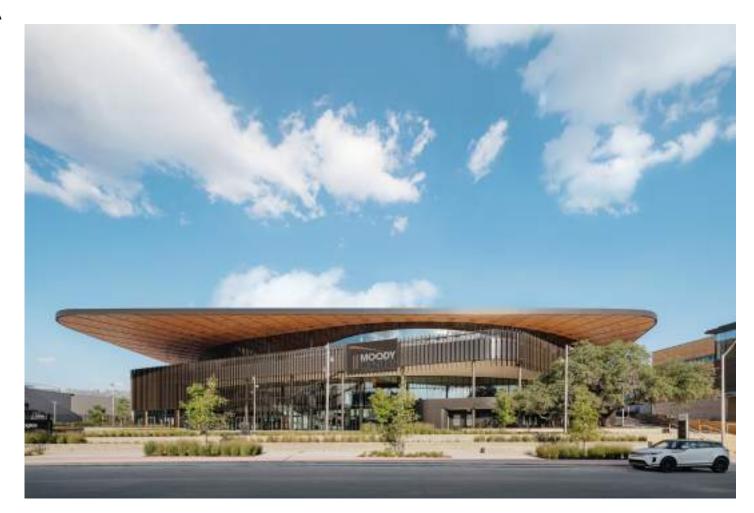

# SOCCER STADIUM.

UNIVERSITY OF TEXAS MOODY CENTER ARENA Gensler

Austin TX USA

NATURCLAD-W Rustik

Normal and pre-curved panels