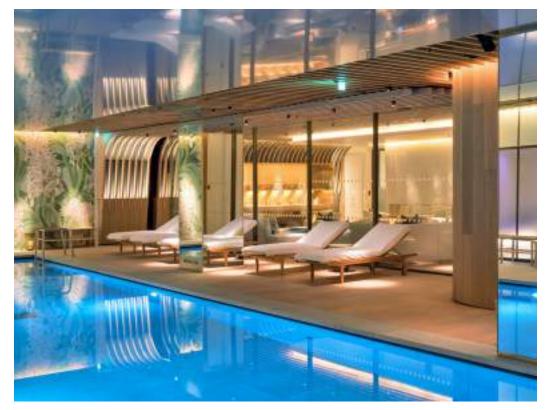

# FITNESS CENTER.

THE LINCOLN SQUARE PRIVATE HEALTHCARE BUILDING Patricia Urquiola

London UK

NATURFLOOR-W American Oak

SPORT HALL.

KING' S COLLEGE LONDON

London UK

NATURHARDPANEL-W Sand Oak + Graphite