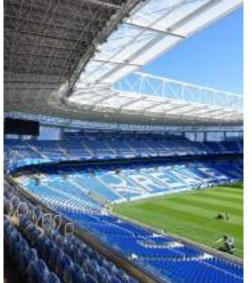

#### Remodelling of

REALE ARENA FOOTBALL STADIUM Real Sociedad Izaskun Larzabal

Donostia - San Sebastian Spain

NATURDECK-B Cinder\* NATURFLOOR-W Country Oak\*\*

\*VIP seats four corners: stairs and benches \*\*VIP area