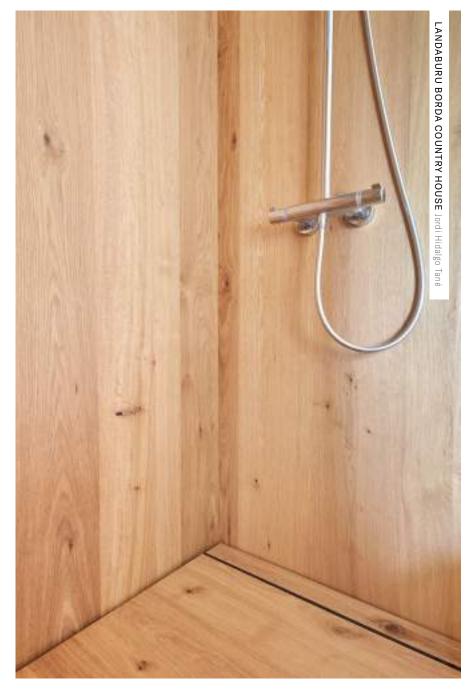

ide buildings.

Product with wood DNA: we use natural wood when manufacturing to endow the product with its own characteristics. We play with pigmentation (and its opaqueness) to add totally new colours.



Unique



Easy to clean





Unalterable



Sustainable



# **MOISTURE RESISTANCE.**

Thanks to PARKLEX PRODEMA'S proprietary technology based on wood encapsulation, NATURHARDPANEL-W is entirely moisture-resistant.

Thanks to the technical water-tight and moistureresistance properties of the natural wood veneer, NATURHARDPANEL-W brings a feeling of special warmth to indoor areas in frequent contact with water. It is also a high-performing panel for commercial spaces like hotels and restaurants.

NATURHARDPANEL-W has been designed for high-traffic areas such as hotels and restaurants.





# WATER TIGHT.

NATURFLOOR-W is a maintenance-free hardwood floor for interior spaces that never needs to be refinished.

The anti-moisture treatment on the surface, along with the birch plywood (9-layer marine grade baltic birch plywood) and counterbalance with HPL barrier, applicable to all woods and finishes, means that NATURFLOOR-W can be installed in areas frequently in contact with water. There is an option to specify even better anti-slip resistance.

This is a durable and sustainable product (FSC), 100% water-resistant, and with an AC6 score on wear resistance and Grade-4 scratch resistance. This makes it an ideal material for commercial spaces with heavy traffic. NATURFLOOR-W does not have any ledging issues.





V.1

# **SLIP RESISTANCE.**

The anti-moisture treatment on the