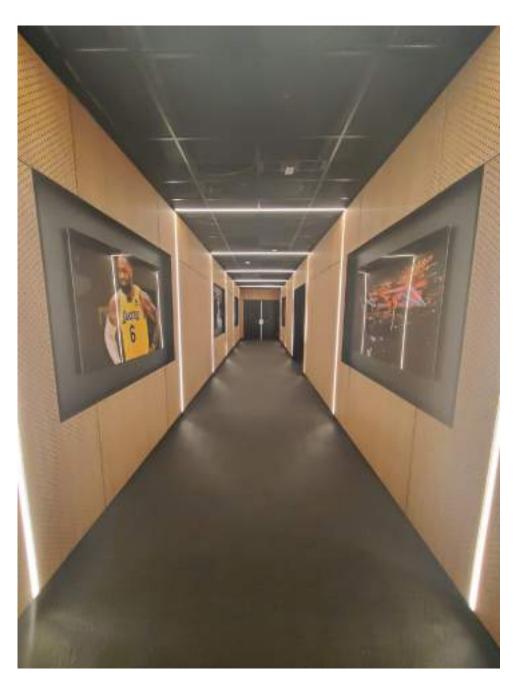

#### NATURPANEL-W American Walnut

VIP area: walls, ceilings, corridors, furniture

#### NATURPANEL-W American Oak

GEURIA! VIP area of San Mames Barria Soccer Stadium