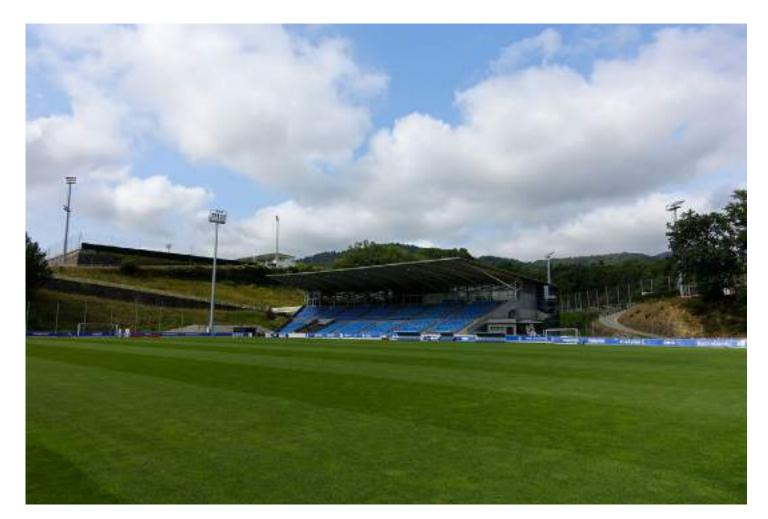

#### Remodelling of

REALE ARENA FOOTBALL STADIUM Real Sociedad Izaskun Larzabal

Donostia - San Sebastian Spain

NATURDECK-B Cinder\* NATURFLOOR-W Country Oak\*\*

\*VIP seats four corners: stairs and benches \*\*VIP area