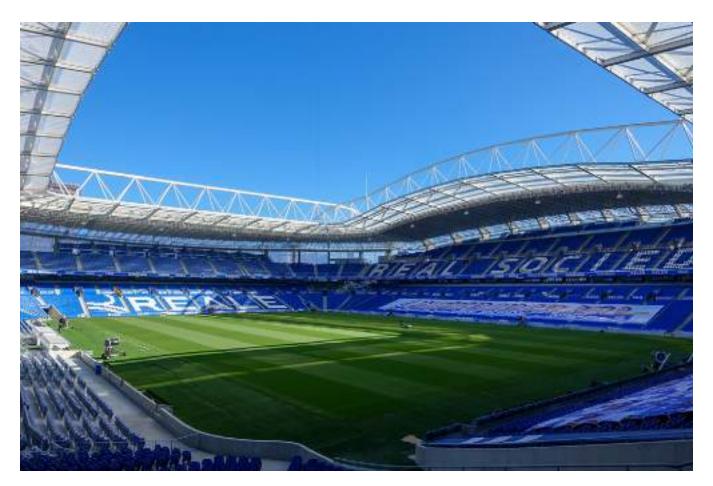

# SOCCER STADIUM.

#### Remodelling of

REALE ARENA FOOTBALL STADIUM Real Sociedad Izaskun Larzabal

Donostia - San Sebastian Spain

NATURDECK-B Cinder\* NATURFLOOR-W Country Oak\*\*

\*VIP seats four corners: stairs and benches \*\*VIP area